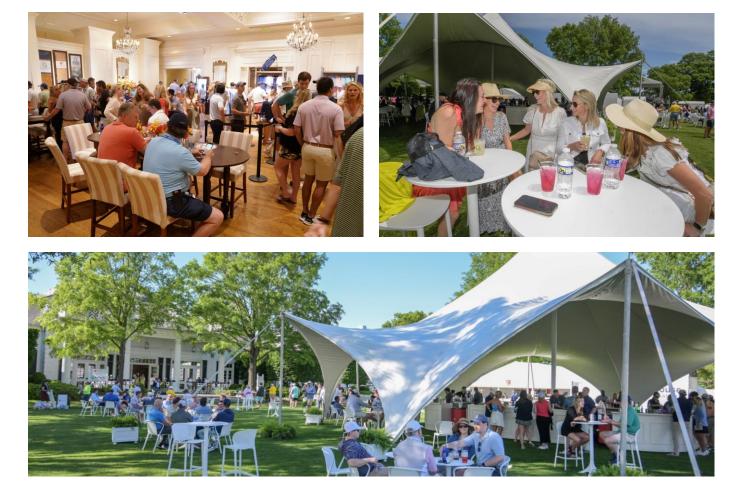

# Clubhouse

If you want to be in the center of the social scene during tournament week, Clubhouse tickets are for you! Clubhouse tickets feature specialty food options on the lawn, multiple bars and expanded viewing areas all within close proximity to the 1st tee, 9th green and 10th tee. Ideal for entertaining and socializing, this is your opportunity to be near all the action around the prestigious Quail Hollow Clubhouse!

## FEATURES

- Access to the Clubhouse and Event Lawn area located directly behind the Clubhouse
- Access Tuesday Sunday to the Champions Club, where you will enjoy premier greenside viewing of the par 4, 8th green with food and beverage available for purchase
- Access to executive restrooms
- Upscale food and beverage available for purchase