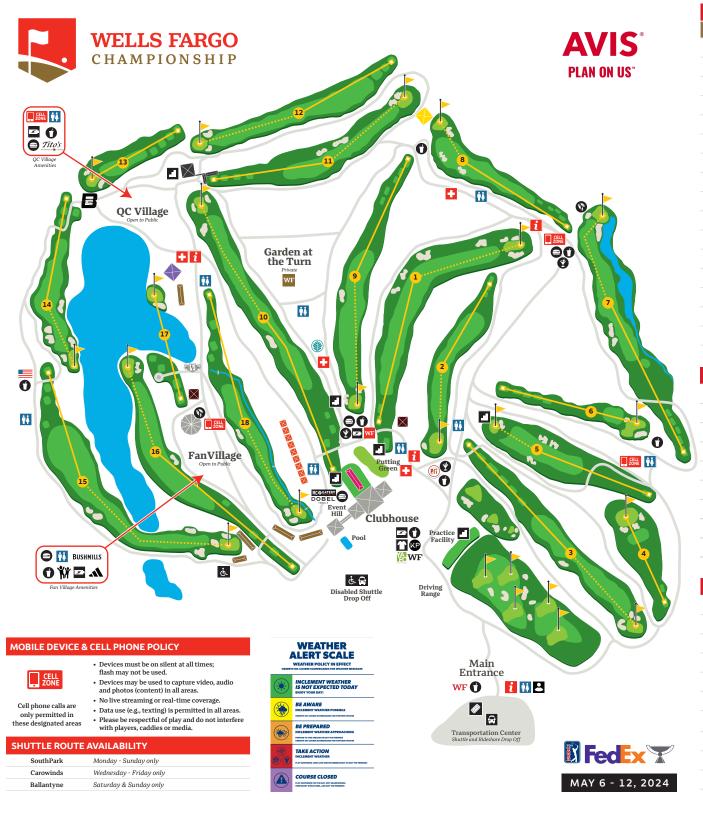

| COURSE           | AMENITIES (T=Tee F=Fairway (                     | G = Green DR = Driving Range L = Lakeside)                                          |
|------------------|--------------------------------------------------|-------------------------------------------------------------------------------------|
| SYMBOL           | AMENITIES                                        | LOCATIONS                                                                           |
| +                | Atrium Health<br>First Aid                       | 8F • 9G • 17G • Putting Green                                                       |
|                  | Atrium Health Family Care Suite                  | 9G<br>Infant Feeding & Diaper Changing Station                                      |
| i                | Information                                      | Main Entrance • 1T • 8T • 17G                                                       |
| <b>K</b> #       | Kids Zone                                        | Fan Village                                                                         |
| 94               | Restrooms                                        | Main Entrance • 1T • 3T • 6G • 8F • 9F<br>10T • 10F • 13F • 15T • Fan Village • 17G |
|                  | Patriots Outpost                                 | 15T                                                                                 |
|                  | Merchandise                                      | DR                                                                                  |
|                  | Bleachers                                        | DR • 1T • 5G • 9G • 10T • 12G • 13T                                                 |
| ė. 🖨             | Disabled Seating & Clubhouse<br>Shuttle Drop-Off | Front Left of Clubhouse • 15G                                                       |
| <u> </u>         | Mobile Charging Stations                         | DR • Customer Lounge • QC Village<br>Fan Village                                    |
| <b>₽</b>         | General Shuttles                                 | Main Entrance                                                                       |
| <b>₽</b>         | Ticket Office                                    | Main Entrance                                                                       |
| B                | ESPN BET Members Lounge                          | 13G                                                                                 |
| <u></u>          | adidas Golf                                      | Fan Village                                                                         |
| 2                | Ambassador Alley<br>Presented by Atrium Health   | Main Entrance                                                                       |
| WF               | The Range<br>Presented by The Bank of Doing      | Driving Range                                                                       |
| WF               | Wells Fargo<br>Customer Lounge                   | 1T                                                                                  |
| HOSPITA          | ALITY VENUES (SPECIAL TICKET REQ                 | UIRED FOR ACCESS)                                                                   |
| $\triangleright$ | Dining Chalet                                    | 15G • 17L • 17G • 18G                                                               |
| X                | Marquee Row/ The View                            | 18F                                                                                 |
| $\times$         | Champions Club                                   | 8G                                                                                  |
| X                | Executive Club                                   | 17G                                                                                 |
| •                | Green Mile Club                                  | 17T • 8T                                                                            |
| <b>&gt;</b>      | Brighthouse Financial®<br>Event Lawn             | Behind Clubhouse                                                                    |
| X                | Queen City Club                                  | 1T • 17T                                                                            |
| WF               | Wells Fargo<br>Customer Welcome Center           | Main Entrance                                                                       |
| $\times$         | The Nest                                         | 12G • 13T                                                                           |
| WF               | Garden at the Turn                               | 10F                                                                                 |
| FOOD &           | BEVERAGE                                         |                                                                                     |
|                  | Classic Fare                                     | 8T • 9G • Event Hill • QC Village<br>Fan Village                                    |
| 0                | Drink Stands                                     | Main Entrance • DR • 6G • 8T • 9T • 9G<br>QC Village • 15T • Fan Village            |
| •                | Mixed Drinks                                     | 8T • 9G • Practice Facility                                                         |
| DOBEL            | Dobel Tequila Bar                                | Event Hill                                                                          |
| Títo's           | Tito's Stillhouse Lounge<br>and Dock             | QC Village                                                                          |
| E                | Franciscan Estate<br>Wine Bar                    | 17T                                                                                 |
| BUSHMILLS        | Bushmills Irish<br>Whiskey Bar                   | Fan Village                                                                         |
| RCO EATERY       | RC Eatery                                        | Event Hill                                                                          |
| <b>®</b>         | Knowledge Perk Coffee                            | Driving Range • QC Village                                                          |
| PIT              | Piedmont Pit BBQ                                 | Practice Facility                                                                   |
| <b>Y</b> &       | Yafo Kitchen                                     | Driving Range                                                                       |