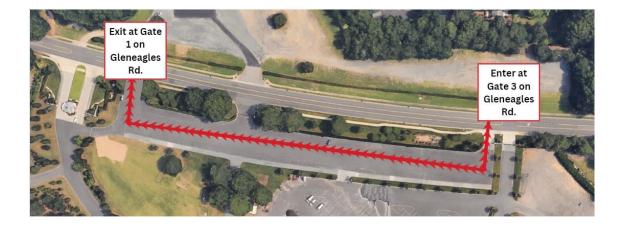

We are holding a Drive-Through Uniform and Credential Distribution. Please enter through Gate 3 at Gleneagles Road and follow the traffic flow onto the property of Quail Hollow Club. Kindly do not get out of your vehicle throughout the process. Your allocated pick-up time is scheduled for either Saturday, May 4th or May 5th. Please adhere strictly to your assigned timeslot. The course address is 3700 Gleneagles Road, Charlotte, NC 28210. Parking will not be required; you'll simply drive through the pick-up line while fellow ambassadors assist you. Exit Gate 1 back onto Gleneagles Road when done.