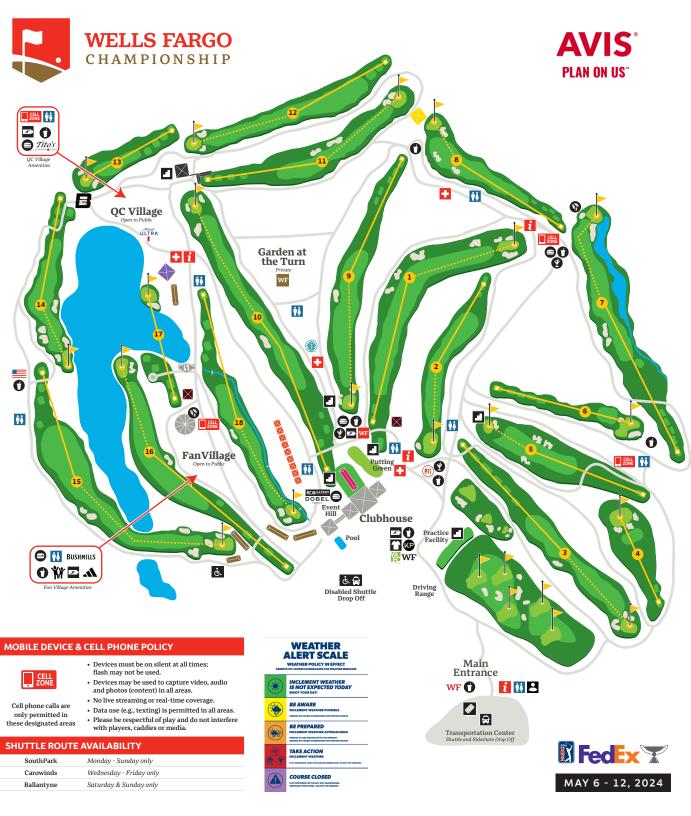

| COURSE          | AMENITIES (T=Tee F=Fairway (                     | G = Green DR = Driving Range L = Lakeside)                                          |
|-----------------|--------------------------------------------------|-------------------------------------------------------------------------------------|
| +               | Atrium Health<br>First Aid                       | 8F • 9G • 17G • Putting Green                                                       |
|                 | Atrium Health Family Care Suite                  | 9G<br>Infant Feeding & Diaper Changing Station                                      |
| i               | Information                                      | Main Entrance • 1T • 8T • 17G                                                       |
| <b>X</b> ¥      | Kids Zone                                        | Fan Village                                                                         |
| ŶÅ              | Restrooms                                        | Main Entrance • 1T • 3T • 6G • 8F • 9F<br>10T • 10F • 13F • 15T • Fan Village • 17G |
|                 | Patriots Outpost                                 | 15T                                                                                 |
|                 | Merchandise                                      | DR                                                                                  |
|                 | Bleachers                                        | DR • 1T • 5G • 9G • 10T • 12G • 13T                                                 |
| ė. <del>□</del> | Disabled Seating & Clubhouse<br>Shuttle Drop-Off | Front Left of Clubhouse • 15G                                                       |
| ×               | Mobile Charging Stations                         | DR • Customer Lounge • QC Village<br>Fan Village                                    |
| <del></del>     | General Shuttles                                 | Main Entrance                                                                       |
| <b>₽</b>        | Ticket Office                                    | Main Entrance                                                                       |
| B               | ESPN BET Members Lounge                          | 13G                                                                                 |
| <u></u>         | adidas Golf                                      | Fan Village                                                                         |
| P               | Ambassador Alley                                 | Main Entrance                                                                       |
| WF              | Presented by Atrium Health The Range             | Driving Range                                                                       |
| WF              | Presented by The Bank of Doing<br>Wells Fargo    | 1T                                                                                  |
|                 | Customer Lounge                                  |                                                                                     |
| HUSPITA         | ALITY VENUES (SPECIAL TICKET REQ                 | 15G • 17L • 17G • 18G                                                               |
|                 | Dining Chalet                                    | 18F                                                                                 |
|                 | Marquee Row/ The View                            |                                                                                     |
|                 | Champions Club                                   | 8G                                                                                  |
|                 | Executive Club                                   | 17G                                                                                 |
| <u> </u>        | Green Mile Club  Brighthouse Financial®          | 17T • 8T                                                                            |
|                 | Event Lawn                                       | Behind Clubhouse                                                                    |
|                 | Queen City Club  Wells Fargo                     | 1T • 17T                                                                            |
| WF              | Customer Welcome Center                          | Main Entrance                                                                       |
|                 | The Nest                                         | 12G • 13T                                                                           |
| WF              | Garden at the Turn                               | 10F                                                                                 |
|                 | BEVERAGE                                         | 8T • 9G • Event Hill • QC Village                                                   |
|                 | Classic Fare                                     | Fan Village Main Entrance • DR • 6G • 8T • 9T • 9G                                  |
| 0               | Drink Stands                                     | QC Village • 15T • Fan Village                                                      |
| DOBEL           | Mixed Drinks                                     | 8T • 9G • Practice Facility                                                         |
| DOBEL.          | Dobel Tequila Bar<br>Tito's Stillhouse Lounge    | Event Hill                                                                          |
| Tito's          | and Dock Franciscan Estate                       | QC Village                                                                          |
| - E             | Wine Bar Bushmills Irish                         | 17T                                                                                 |
| BUSHMILLS       | Whiskey Bar                                      | Fan Village                                                                         |
| RCO EATERY      | RC Eatery                                        | Event Hill                                                                          |
| <b>KP</b>       | Knowledge Perk Coffee                            | Driving Range • QC Village                                                          |
| (PIT)           | Piedmont Pit BBQ                                 | Practice Facility                                                                   |
| YA.             | Yafo Kitchen                                     | Driving Range                                                                       |
| ULTRA           | Michelob Ultra Greenside Club                    | QC Village                                                                          |